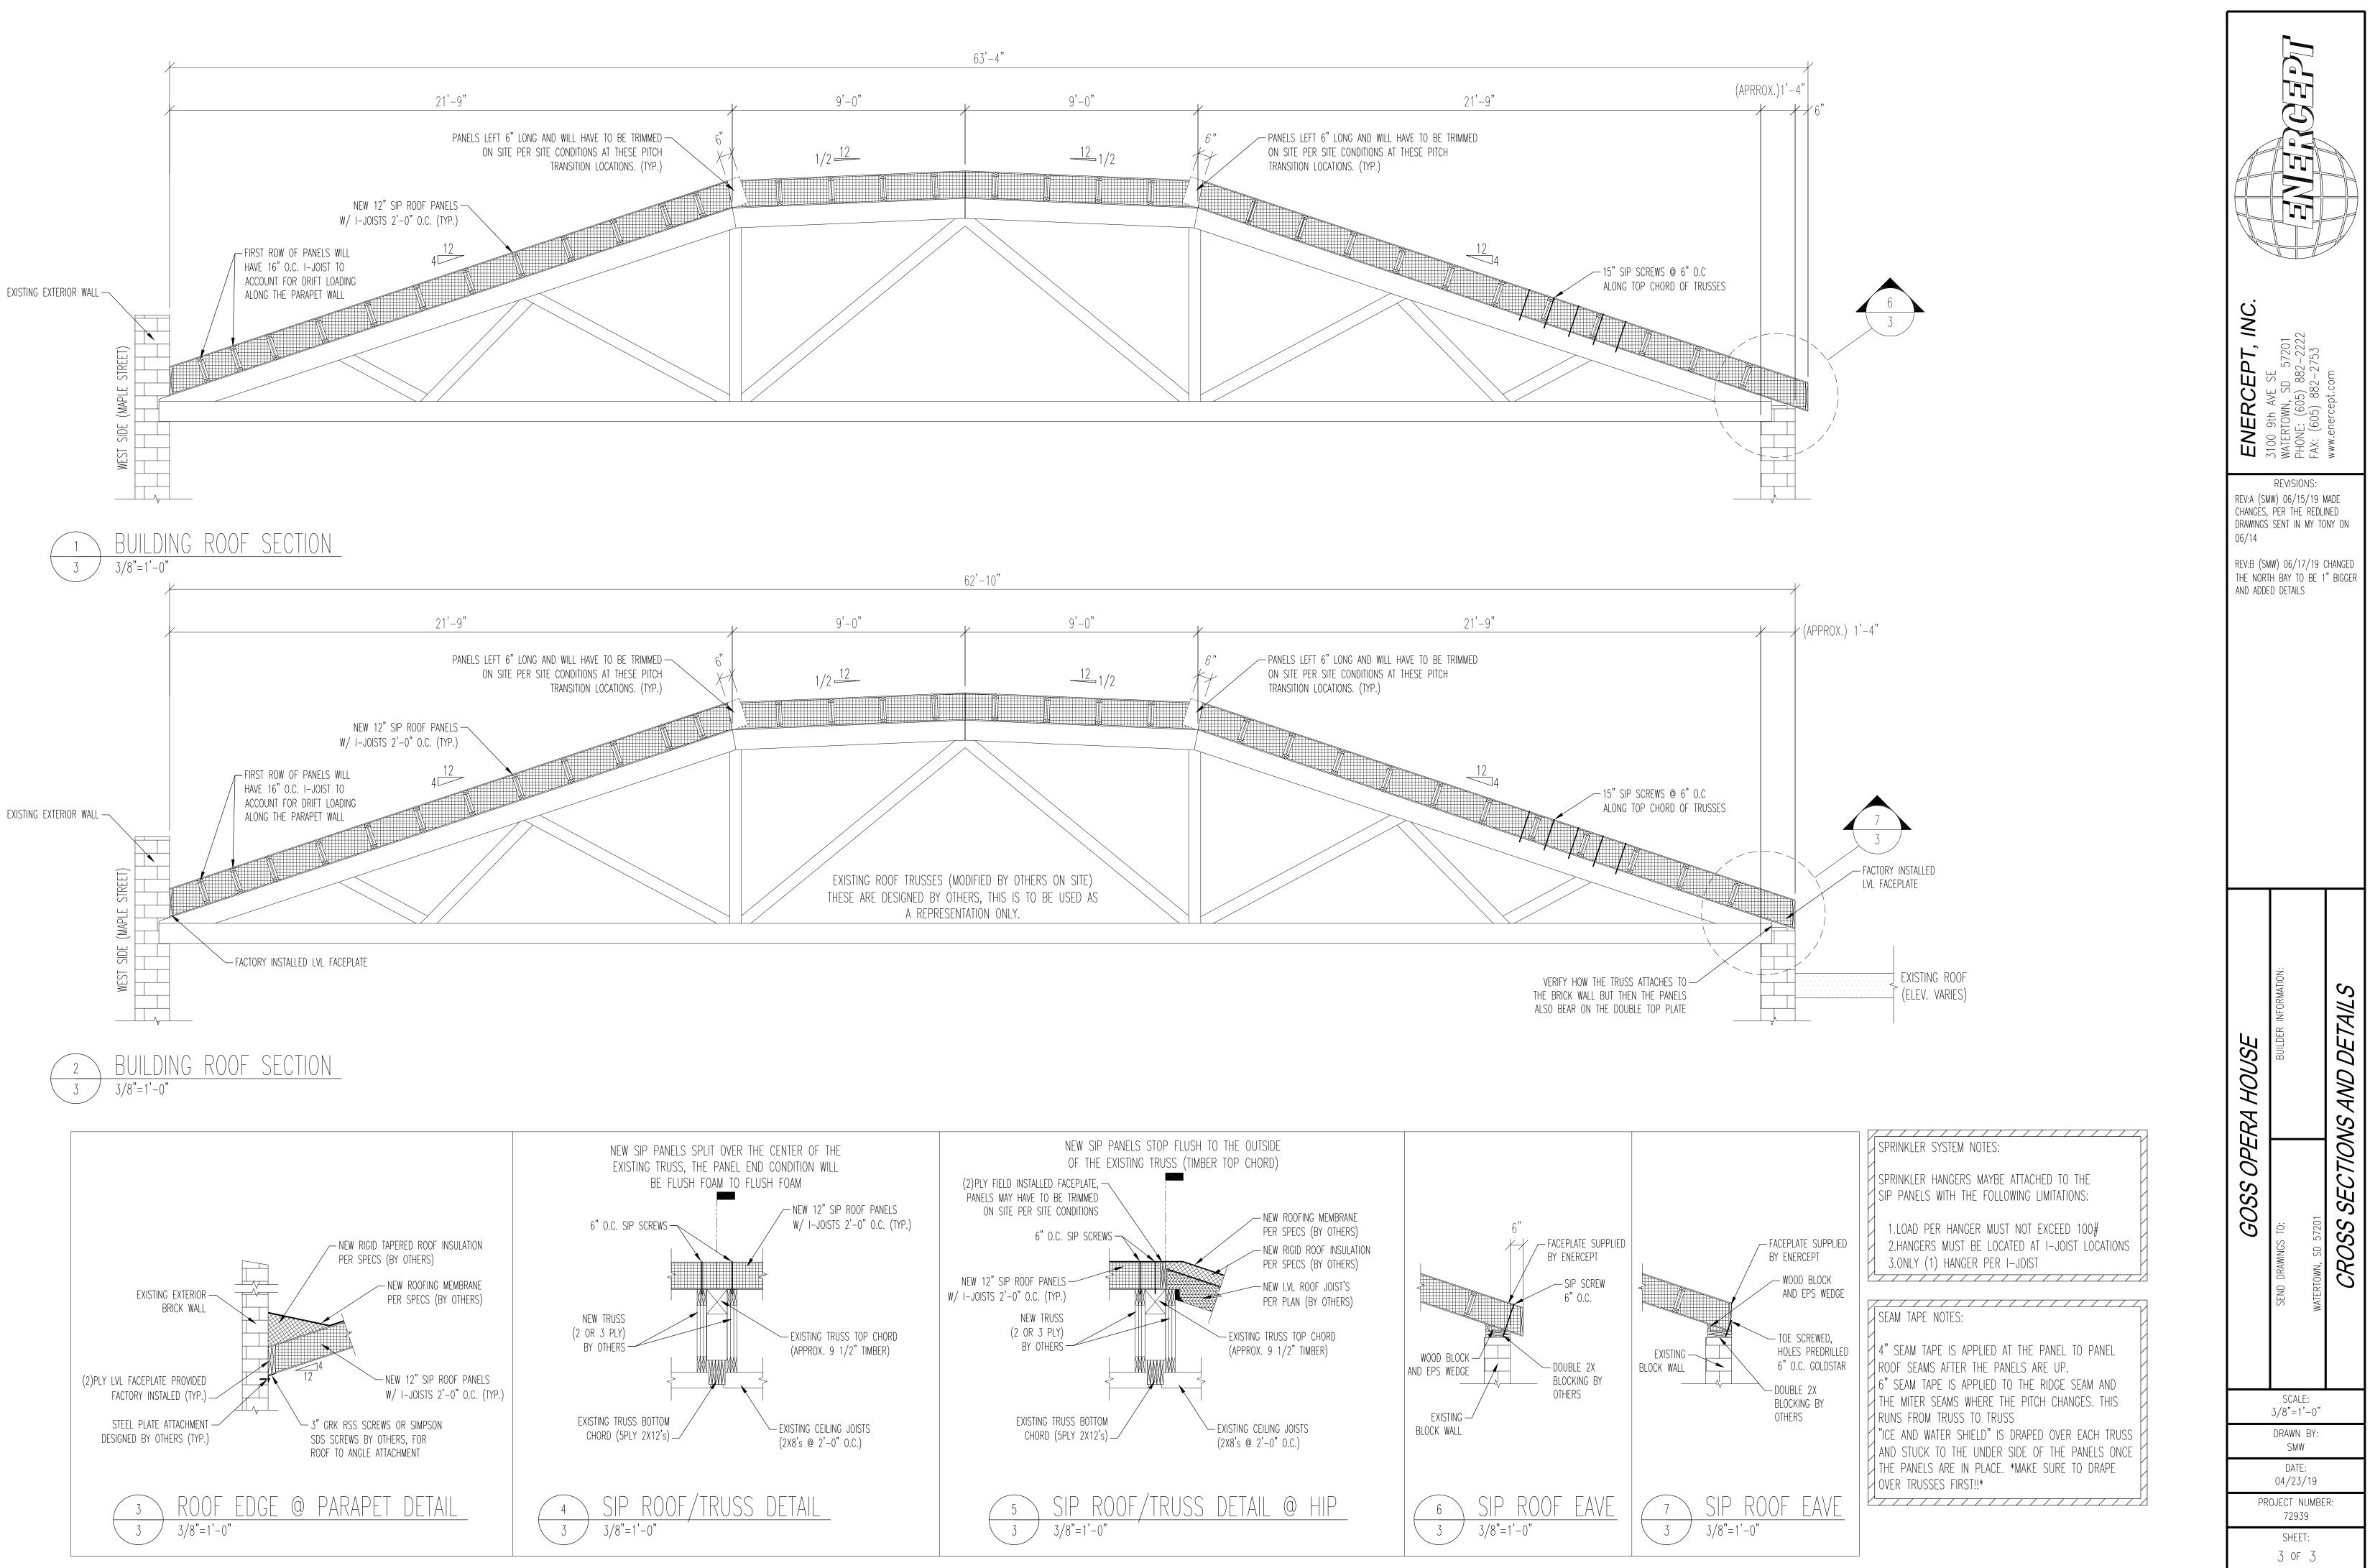

| PAGE R | OTATED | TO  | FIT | ON   | PAGE |
|--------|--------|-----|-----|------|------|
| WEST   | SIDE ( | MAP | LE  | STRE | ET)  |

| PAGE ROTATED TO FIT ON PAGE<br>WEST SIDE (MAPLE STREET)<br>124'-0" (out to out of existing walls) |                                                                 |                                       |                                                                                                                          |              |                                                                                       |       |  |
|---------------------------------------------------------------------------------------------------|-----------------------------------------------------------------|---------------------------------------|--------------------------------------------------------------------------------------------------------------------------|--------------|---------------------------------------------------------------------------------------|-------|--|
|                                                                                                   | 124 -0 (00                                                      | 1 10                                  | UUT OF EXISTING WALLS)                                                                                                   |              |                                                                                       |       |  |
|                                                                                                   | 117'-3"                                                         |                                       |                                                                                                                          |              |                                                                                       |       |  |
| 20'-0" (TRUSS SPACING //                                                                          | CENTERLINES)                                                    | -/                                    | 19'-9" (TRUSS SPACING // CENTERLINES)                                                                                    |              | 20'-5" (TRUSS SPACING // CENTERLINES)                                                 |       |  |
| THIS SIDE OF THE ROOF IS ATTACHED<br>UNDERNEATH. THIS ATTACHMENT IS BY OTHERS                     | S. SCREWS WILL NEED TO BE                                       |                                       | THIS SIDE OF THE ROOF IS ATTACHED TO THE METAL ANGLE<br>UNDERNEATH. THIS ATTACHMENT IS BY OTHERS. SCREWS WILL NEED TO BE |              |                                                                                       |       |  |
| 3" MIN. GRK RSS SCREWS OR SIMPSON SDS                                                             |                                                                 |                                       | 3" MIN. GRK RSS SCREWS OR SIMPSON SDS SCREWS @ 6" O.C. (TYP.)                                                            |              |                                                                                       |       |  |
| 17                                                                                                |                                                                 |                                       | 56                                                                                                                       |              | 37                                                                                    |       |  |
| 12                                                                                                |                                                                 |                                       | 19                                                                                                                       |              | 588                                                                                   |       |  |
|                                                                                                   |                                                                 |                                       |                                                                                                                          |              |                                                                                       |       |  |
| 12                                                                                                |                                                                 |                                       | 19                                                                                                                       |              | 58                                                                                    |       |  |
|                                                                                                   | EXISTING                                                        |                                       |                                                                                                                          | EXISTING     |                                                                                       |       |  |
| ~~~~~~~~~~~~~~~~~~~~~~~~~~~~~~~~~~~~~~~                                                           | ROOF .                                                          |                                       |                                                                                                                          |              |                                                                                       |       |  |
| 13                                                                                                | TR<br>USS<br>S                                                  |                                       | 19                                                                                                                       |              | 58                                                                                    |       |  |
| 13                                                                                                |                                                                 |                                       |                                                                                                                          |              |                                                                                       |       |  |
|                                                                                                   |                                                                 |                                       | 1<br>                                                                                                                    |              |                                                                                       |       |  |
| 12                                                                                                |                                                                 |                                       | 61                                                                                                                       | 4 <u>ji</u>  | 388<br>11                                                                             | 4     |  |
|                                                                                                   |                                                                 |                                       |                                                                                                                          |              |                                                                                       |       |  |
| 14                                                                                                |                                                                 | İ                                     | 31                                                                                                                       |              | 39                                                                                    |       |  |
|                                                                                                   | PITCH TRANSITION                                                |                                       |                                                                                                                          |              |                                                                                       |       |  |
| 15                                                                                                |                                                                 |                                       | 52                                                                                                                       |              | 32                                                                                    |       |  |
|                                                                                                   |                                                                 |                                       |                                                                                                                          |              |                                                                                       |       |  |
| 12                                                                                                |                                                                 |                                       | 61                                                                                                                       |              | 88                                                                                    |       |  |
| 16                                                                                                |                                                                 | <u> </u>                              | RIDGE LINE                                                                                                               |              | 34                                                                                    |       |  |
| 16                                                                                                | RIDGE LINE                                                      |                                       | .5/12 PITCH                                                                                                              |              | e e e e e e e e e e e e e e e e e e e                                                 |       |  |
| 21                                                                                                |                                                                 |                                       | ₹\$ <b>\</b>                                                                                                             |              |                                                                                       |       |  |
|                                                                                                   |                                                                 |                                       |                                                                                                                          | !!           | 33                                                                                    |       |  |
|                                                                                                   |                                                                 |                                       |                                                                                                                          |              |                                                                                       |       |  |
| 15                                                                                                | PITCH TRANSITION                                                |                                       | 52                                                                                                                       |              | 31                                                                                    |       |  |
| 14                                                                                                | i                                                               |                                       |                                                                                                                          |              | i.i                                                                                   |       |  |
| 9 SCREWS @ 6" O.C.                                                                                | 15" SIP SCREWS @ 6" O.C.                                        |                                       | +                                                                                                                        |              | 15" SIP SCREWS @ 6" O.C. 15" SIP SCREWS                                               |       |  |
| EACH END OF PANEL<br>CH TRUSS LOCATION 😂                                                          | (TYP.) AT EACH END OF PANEL<br>AT EACH TRUSS LOCATION           | • <br>•                               | I(TYP.) AT EACH END OF PANEL (TYP.) AT EACH I<br>AT EACH TRUSS LOCATION ♀ AT EACH TRUS                                   | END OF PANEL | I (TYP.) AT EACH END OF PANEL (TYP.) AT END<br>AT EACH TRUSS LOCATION 😪 AND AT THE NE | ID OF |  |
| 13                                                                                                |                                                                 |                                       | ROOF SLOPE                                                                                                               |              |                                                                                       |       |  |
|                                                                                                   |                                                                 | •<br>•<br>•                           |                                                                                                                          |              |                                                                                       |       |  |
| 23                                                                                                |                                                                 | · · · · · · · · · · · · · · · · · · · |                                                                                                                          | • <br>       |                                                                                       |       |  |
|                                                                                                   |                                                                 |                                       |                                                                                                                          |              |                                                                                       |       |  |
| 23                                                                                                |                                                                 |                                       | 19                                                                                                                       |              | 82                                                                                    |       |  |
| 20'-01" (PANEL LEN                                                                                | IGTHS)                                                          |                                       | 19'–9" (PANEL LENGTHS)                                                                                                   |              | (20'-08" PANEL LENGTHS)                                                               |       |  |
| 12                                                                                                |                                                                 |                                       | 19                                                                                                                       |              | 28                                                                                    |       |  |
|                                                                                                   | i                                                               | i                                     |                                                                                                                          |              |                                                                                       |       |  |
|                                                                                                   | 16" SIP SCREWS @ 6" O.C. (TYP.)<br>@ THE EAVE EDGE OF THE PANEL | <b>i</b>                              |                                                                                                                          |              |                                                                                       |       |  |
|                                                                                                   | 6" PANEI                                                        |                                       |                                                                                                                          | star toe 🔍   |                                                                                       | _     |  |
| ON PANELS ONLY)                                                                                   |                                                                 |                                       |                                                                                                                          |              | 38'-5"                                                                                |       |  |
|                                                                                                   |                                                                 |                                       |                                                                                                                          |              |                                                                                       |       |  |
|                                                                                                   |                                                                 |                                       | TING TRUSS // OVERALL PANEL LENGTH) OUT OF EXISTING WALLS)                                                               |              |                                                                                       |       |  |
|                                                                                                   | 12T -0 (00                                                      |                                       |                                                                                                                          |              |                                                                                       |       |  |