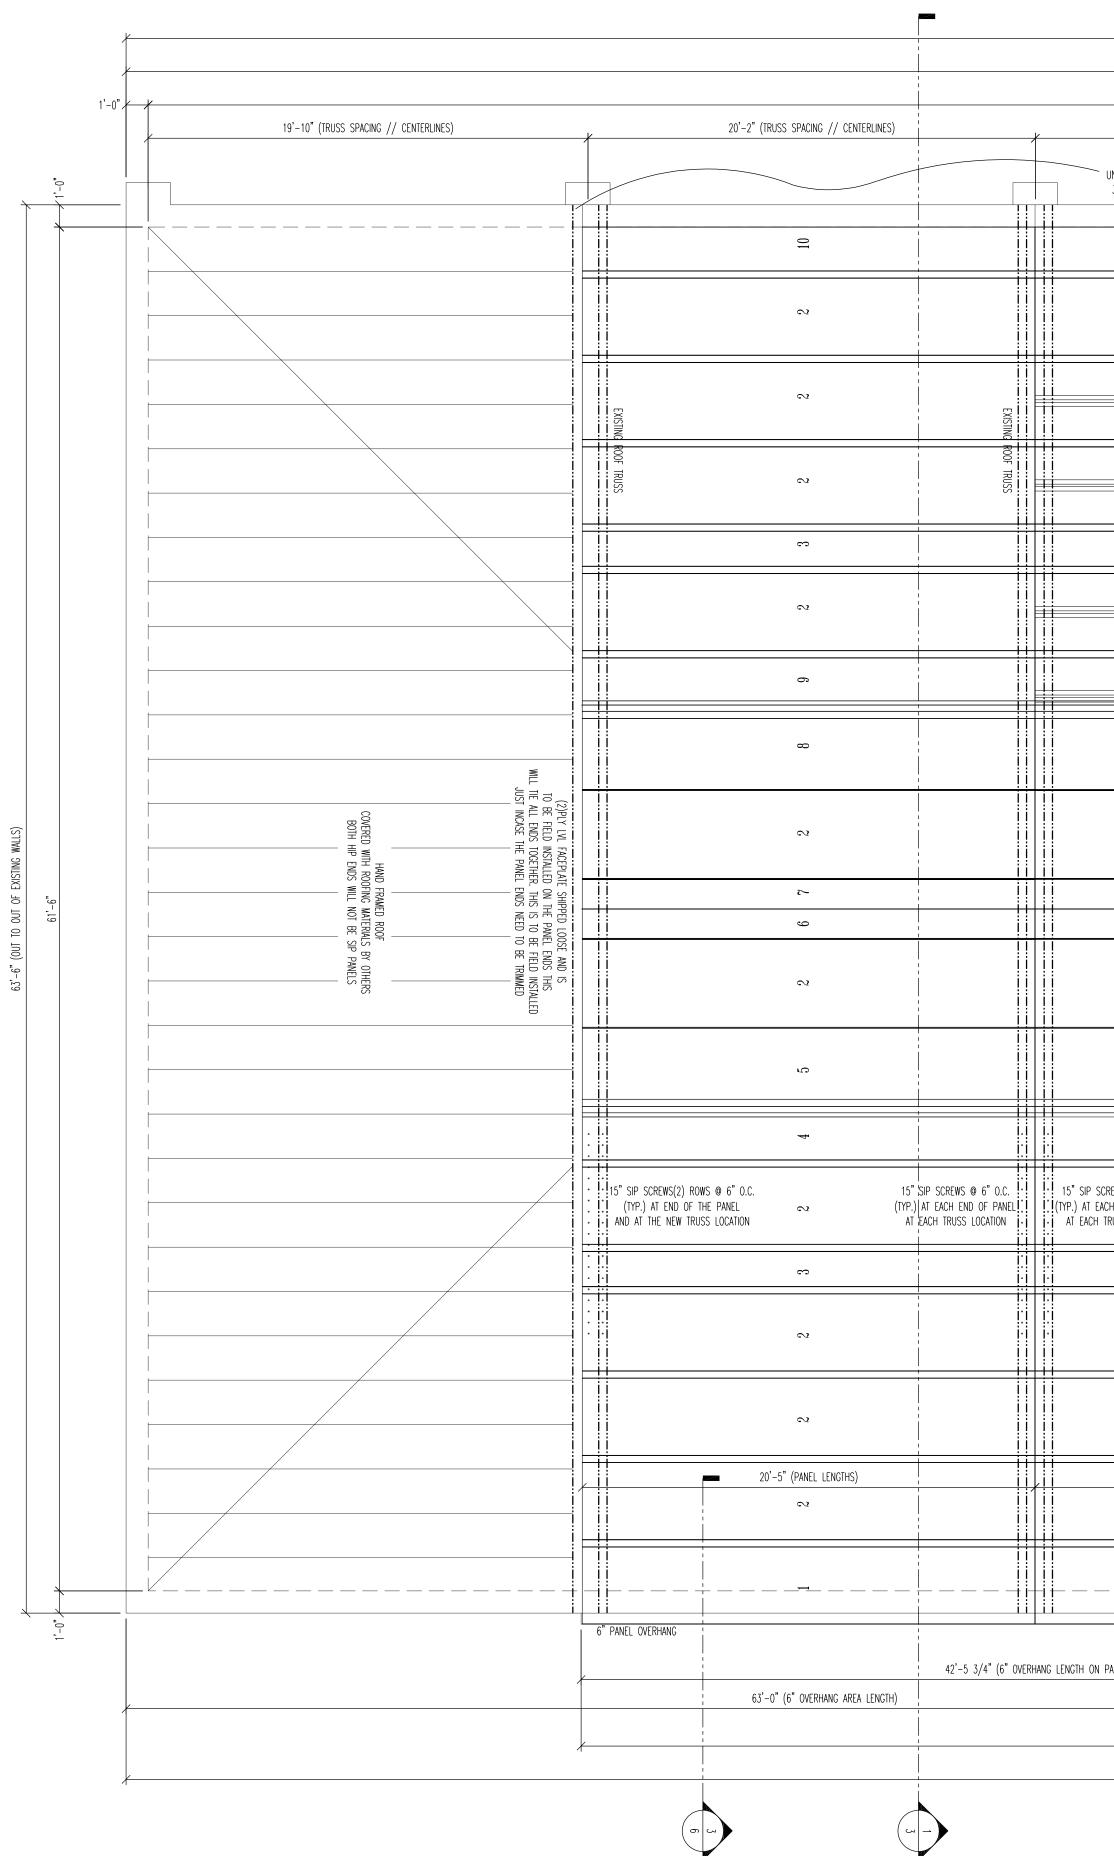

| PAGE R | OTATED | TO  | FIT | ON   | PAGE |
|--------|--------|-----|-----|------|------|
| WEST   | SIDE ( | MAP | LE  | STRE | ET)  |

| PAGE ROTATED TO FIT ON PAGE<br>WEST SIDE (MAPLE STREET)<br>124'-0" (out to out of existing walls) |                                                                 |                                       |                                                                                                                          |              |                                                                                       |       |  |
|---------------------------------------------------------------------------------------------------|-----------------------------------------------------------------|---------------------------------------|--------------------------------------------------------------------------------------------------------------------------|--------------|---------------------------------------------------------------------------------------|-------|--|
|                                                                                                   | 124 -0 (00                                                      | 1 10                                  | UUT OF EXISTING WALLS)                                                                                                   |              |                                                                                       |       |  |
|                                                                                                   | 117'-3"                                                         |                                       |                                                                                                                          |              |                                                                                       |       |  |
| 20'-0" (TRUSS SPACING //                                                                          | CENTERLINES)                                                    | -/                                    | 19'-9" (TRUSS SPACING // CENTERLINES)                                                                                    |              | 20'-5" (TRUSS SPACING // CENTERLINES)                                                 |       |  |
| THIS SIDE OF THE ROOF IS ATTACHED<br>UNDERNEATH. THIS ATTACHMENT IS BY OTHERS                     | S. SCREWS WILL NEED TO BE                                       |                                       | THIS SIDE OF THE ROOF IS ATTACHED TO THE METAL ANGLE<br>UNDERNEATH. THIS ATTACHMENT IS BY OTHERS. SCREWS WILL NEED TO BE |              |                                                                                       |       |  |
| 3" MIN. GRK RSS SCREWS OR SIMPSON SDS                                                             |                                                                 |                                       | 3" MIN. GRK RSS SCREWS OR SIMPSON SDS SCREWS @ 6" O.C. (TYP.)                                                            |              |                                                                                       |       |  |
| 17                                                                                                |                                                                 |                                       | 56                                                                                                                       |              | 37                                                                                    |       |  |
| 12                                                                                                |                                                                 |                                       | 19                                                                                                                       |              | 588                                                                                   |       |  |
|                                                                                                   |                                                                 |                                       |                                                                                                                          |              |                                                                                       |       |  |
| 12                                                                                                |                                                                 |                                       | 19                                                                                                                       |              | 58                                                                                    |       |  |
|                                                                                                   | EXISTING                                                        |                                       |                                                                                                                          | EXISTING     |                                                                                       |       |  |
| ~~~~~~~~~~~~~~~~~~~~~~~~~~~~~~~~~~~~~~~                                                           | ROOF .                                                          |                                       |                                                                                                                          |              |                                                                                       |       |  |
| 13                                                                                                | TR<br>USS<br>S                                                  |                                       | 19                                                                                                                       |              | 58                                                                                    |       |  |
| 13                                                                                                |                                                                 |                                       |                                                                                                                          |              |                                                                                       |       |  |
|                                                                                                   |                                                                 |                                       | 1<br>                                                                                                                    |              |                                                                                       |       |  |
| 12                                                                                                |                                                                 |                                       | 61                                                                                                                       | 4 <u>ji</u>  | 388<br>11                                                                             | 4     |  |
|                                                                                                   |                                                                 |                                       |                                                                                                                          |              |                                                                                       |       |  |
| 14                                                                                                |                                                                 | İ                                     | 31                                                                                                                       |              | 39                                                                                    |       |  |
|                                                                                                   | PITCH TRANSITION                                                |                                       |                                                                                                                          |              |                                                                                       |       |  |
| 15                                                                                                |                                                                 |                                       | 52                                                                                                                       |              | 32                                                                                    |       |  |
|                                                                                                   |                                                                 |                                       |                                                                                                                          |              |                                                                                       |       |  |
| 12                                                                                                |                                                                 |                                       | 61                                                                                                                       |              | 88                                                                                    |       |  |
| 16                                                                                                |                                                                 | <u> </u>                              | RIDGE LINE                                                                                                               |              | 34                                                                                    |       |  |
| 16                                                                                                | RIDGE LINE                                                      |                                       | .5/12 PITCH                                                                                                              |              | e e e e e e e e e e e e e e e e e e e                                                 |       |  |
| 21                                                                                                |                                                                 |                                       | ₹\$ <b>\</b>                                                                                                             |              |                                                                                       |       |  |
|                                                                                                   |                                                                 |                                       |                                                                                                                          | !!           | 33                                                                                    |       |  |
|                                                                                                   |                                                                 |                                       |                                                                                                                          |              |                                                                                       |       |  |
| 15                                                                                                | PITCH TRANSITION                                                |                                       | 52                                                                                                                       |              | 31                                                                                    |       |  |
| 14                                                                                                | i                                                               |                                       |                                                                                                                          |              | i.i                                                                                   |       |  |
| 9 SCREWS @ 6" O.C.                                                                                | 15" SIP SCREWS @ 6" O.C.                                        |                                       | +                                                                                                                        |              | 15" SIP SCREWS @ 6" O.C. 15" SIP SCREWS                                               |       |  |
| EACH END OF PANEL<br>CH TRUSS LOCATION 😂                                                          | (TYP.) AT EACH END OF PANEL<br>AT EACH TRUSS LOCATION           | • <br>•                               | I(TYP.) AT EACH END OF PANEL (TYP.) AT EACH I<br>AT EACH TRUSS LOCATION ♀ AT EACH TRUS                                   | END OF PANEL | I (TYP.) AT EACH END OF PANEL (TYP.) AT END<br>AT EACH TRUSS LOCATION 😪 AND AT THE NE | ID OF |  |
| 13                                                                                                |                                                                 |                                       | ROOF SLOPE                                                                                                               |              |                                                                                       |       |  |
|                                                                                                   |                                                                 | •<br>•<br>•                           |                                                                                                                          |              |                                                                                       |       |  |
| 23                                                                                                |                                                                 | · · · · · · · · · · · · · · · · · · · |                                                                                                                          | • <br>       |                                                                                       |       |  |
|                                                                                                   |                                                                 |                                       |                                                                                                                          |              |                                                                                       |       |  |
| 23                                                                                                |                                                                 |                                       | 19                                                                                                                       |              | 82                                                                                    |       |  |
| 20'-01" (PANEL LEN                                                                                | IGTHS)                                                          |                                       | 19'–9" (PANEL LENGTHS)                                                                                                   |              | (20'-08" PANEL LENGTHS)                                                               |       |  |
| 12                                                                                                |                                                                 |                                       | 19                                                                                                                       |              | 28                                                                                    |       |  |
|                                                                                                   | i                                                               | i                                     |                                                                                                                          |              |                                                                                       |       |  |
|                                                                                                   | 16" SIP SCREWS @ 6" O.C. (TYP.)<br>@ THE EAVE EDGE OF THE PANEL | <b>i</b>                              |                                                                                                                          |              |                                                                                       |       |  |
|                                                                                                   | 6" PANEI                                                        |                                       |                                                                                                                          | star toe 🔍   |                                                                                       | _     |  |
| ON PANELS ONLY)                                                                                   |                                                                 |                                       |                                                                                                                          |              | 38'-5"                                                                                |       |  |
|                                                                                                   |                                                                 |                                       |                                                                                                                          |              |                                                                                       |       |  |
|                                                                                                   |                                                                 |                                       | TING TRUSS // OVERALL PANEL LENGTH) OUT OF EXISTING WALLS)                                                               |              |                                                                                       |       |  |
|                                                                                                   | 12T -0 (00                                                      |                                       |                                                                                                                          |              |                                                                                       |       |  |