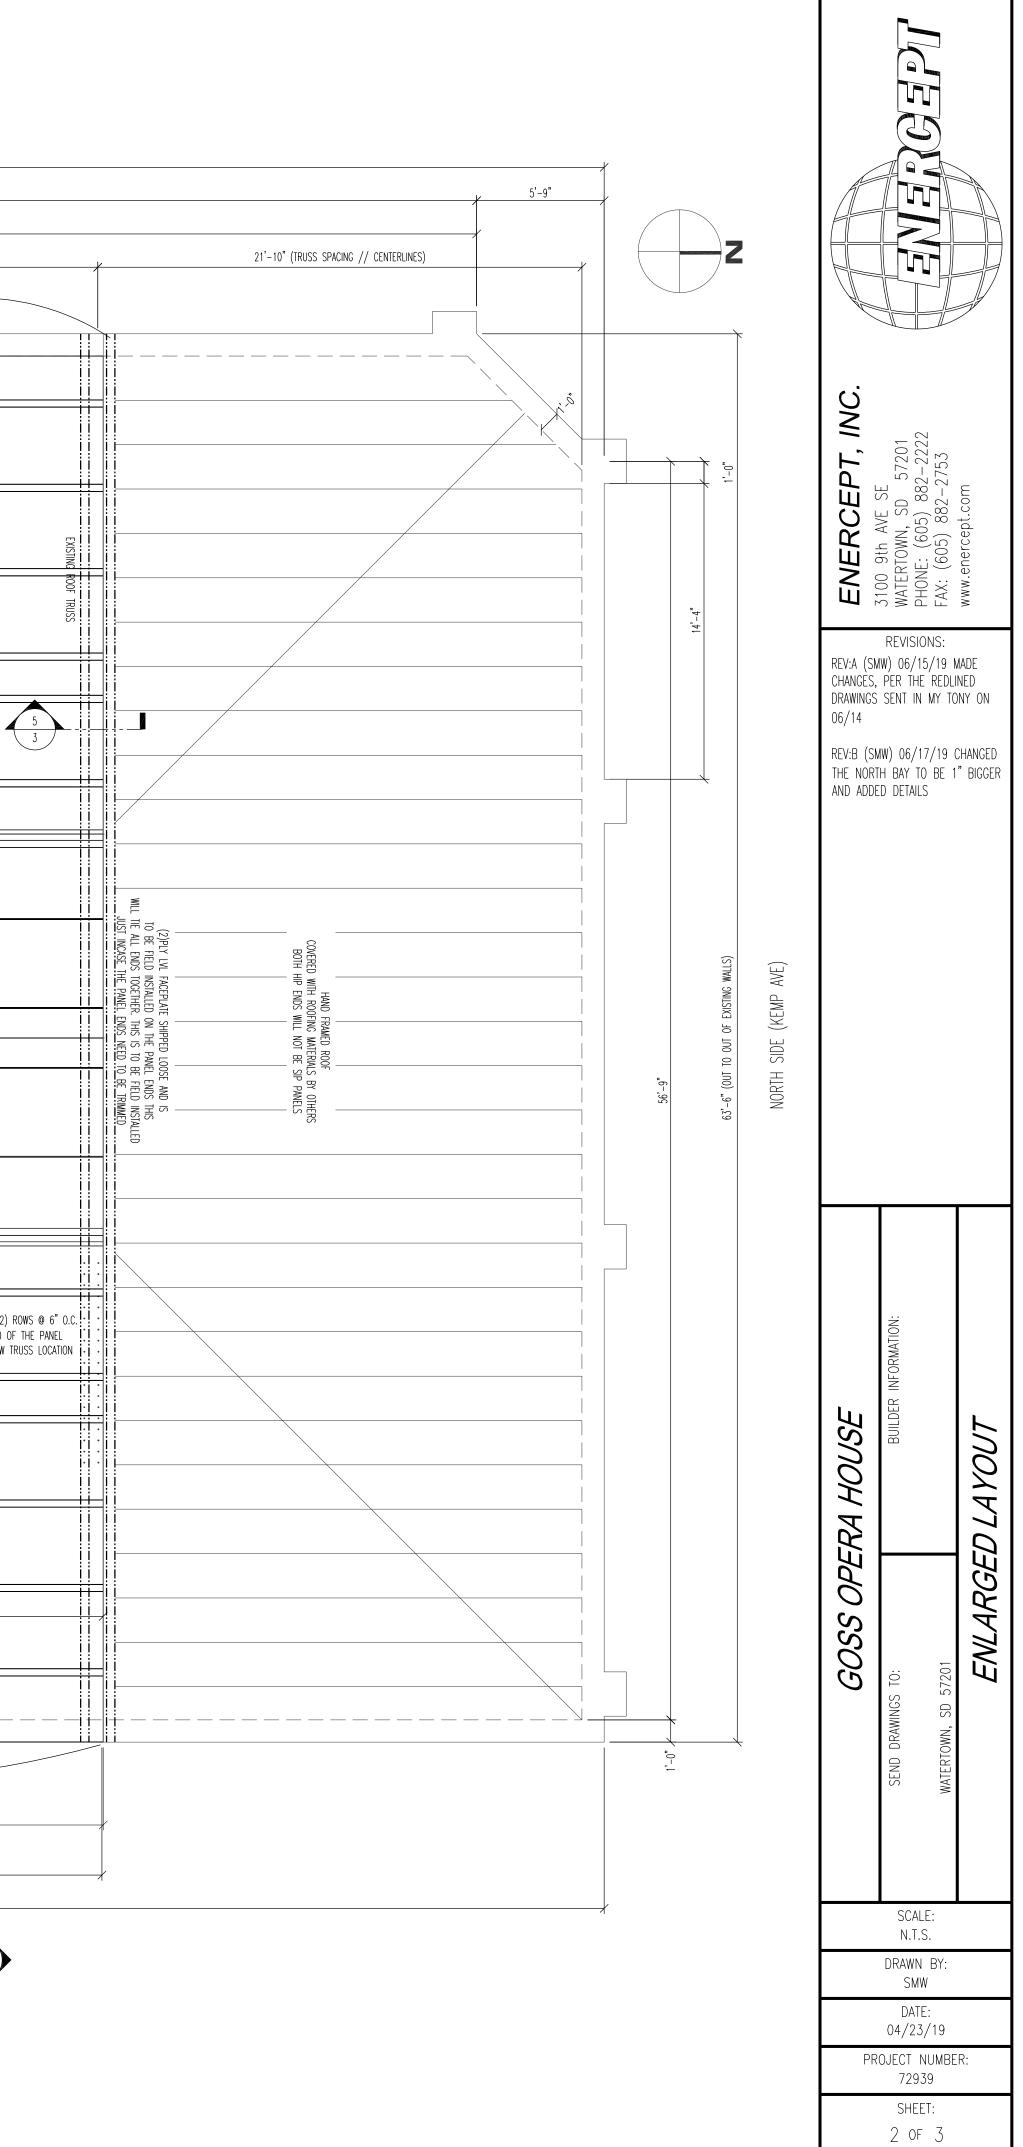

| PAGE R | OTATED | TO  | FIT | ON   | PAGE |
|--------|--------|-----|-----|------|------|
| WEST   | SIDE ( | MAP | LE  | STRE | ET)  |

| PAGE ROTATED TO FIT ON PAGE<br>WEST SIDE (MAPLE STREET)<br>124'-0" (out to out of existing walls) |                                                                 |                                       |                                                                                                                          |              |                                                                                       |       |  |
|---------------------------------------------------------------------------------------------------|-----------------------------------------------------------------|---------------------------------------|--------------------------------------------------------------------------------------------------------------------------|--------------|---------------------------------------------------------------------------------------|-------|--|
|                                                                                                   | 124 -0 (00                                                      | 1 10                                  | UUT OF EXISTING WALLS)                                                                                                   |              |                                                                                       |       |  |
|                                                                                                   | 117'-3"                                                         |                                       |                                                                                                                          |              |                                                                                       |       |  |
| 20'-0" (TRUSS SPACING //                                                                          | CENTERLINES)                                                    | -/                                    | 19'-9" (TRUSS SPACING // CENTERLINES)                                                                                    |              | 20'-5" (TRUSS SPACING // CENTERLINES)                                                 |       |  |
| THIS SIDE OF THE ROOF IS ATTACHED<br>UNDERNEATH. THIS ATTACHMENT IS BY OTHERS                     | S. SCREWS WILL NEED TO BE                                       |                                       | THIS SIDE OF THE ROOF IS ATTACHED TO THE METAL ANGLE<br>UNDERNEATH. THIS ATTACHMENT IS BY OTHERS. SCREWS WILL NEED TO BE |              |                                                                                       |       |  |
| 3" MIN. GRK RSS SCREWS OR SIMPSON SDS                                                             |                                                                 |                                       | 3" MIN. GRK RSS SCREWS OR SIMPSON SDS SCREWS @ 6" O.C. (TYP.)                                                            |              |                                                                                       |       |  |
| 17                                                                                                |                                                                 |                                       | 56                                                                                                                       |              | 37                                                                                    |       |  |
| 12                                                                                                |                                                                 |                                       | 19                                                                                                                       |              | 588                                                                                   |       |  |
|                                                                                                   |                                                                 |                                       |                                                                                                                          |              |                                                                                       |       |  |
| 12                                                                                                |                                                                 |                                       | 19                                                                                                                       |              | 58                                                                                    |       |  |
|                                                                                                   | EXISTING                                                        |                                       |                                                                                                                          | EXISTING     |                                                                                       |       |  |
| ~~~~~~~~~~~~~~~~~~~~~~~~~~~~~~~~~~~~~~~                                                           | ROOF .                                                          |                                       |                                                                                                                          |              |                                                                                       |       |  |
| 13                                                                                                | TR<br>USS<br>S                                                  |                                       | 19                                                                                                                       |              | 58                                                                                    |       |  |
| 13                                                                                                |                                                                 |                                       |                                                                                                                          |              |                                                                                       |       |  |
|                                                                                                   |                                                                 |                                       | 1<br>                                                                                                                    |              |                                                                                       |       |  |
| 12                                                                                                |                                                                 |                                       | 61                                                                                                                       | 4 <u>ji</u>  | 388<br>11                                                                             | 4     |  |
|                                                                                                   |                                                                 |                                       |                                                                                                                          |              |                                                                                       |       |  |
| 14                                                                                                |                                                                 | İ                                     | 31                                                                                                                       |              | 39                                                                                    |       |  |
|                                                                                                   | PITCH TRANSITION                                                |                                       |                                                                                                                          |              |                                                                                       |       |  |
| 15                                                                                                |                                                                 |                                       | 52                                                                                                                       |              | 32                                                                                    |       |  |
|                                                                                                   |                                                                 |                                       |                                                                                                                          |              |                                                                                       |       |  |
| 12                                                                                                |                                                                 |                                       | 61                                                                                                                       |              | 88                                                                                    |       |  |
| 16                                                                                                |                                                                 | <u> </u>                              | RIDGE LINE                                                                                                               |              | 34                                                                                    |       |  |
| 16                                                                                                | RIDGE LINE                                                      |                                       | .5/12 PITCH                                                                                                              |              | e e e e e e e e e e e e e e e e e e e                                                 |       |  |
| 21                                                                                                |                                                                 |                                       | ₹\$ <b>\</b>                                                                                                             |              |                                                                                       |       |  |
|                                                                                                   |                                                                 |                                       |                                                                                                                          | !!           | 33                                                                                    |       |  |
|                                                                                                   |                                                                 |                                       |                                                                                                                          |              |                                                                                       |       |  |
| 15                                                                                                | PITCH TRANSITION                                                |                                       | 52                                                                                                                       |              | 31                                                                                    |       |  |
| 14                                                                                                | i                                                               |                                       |                                                                                                                          |              | i.i                                                                                   |       |  |
| 9 SCREWS @ 6" O.C.                                                                                | 15" SIP SCREWS @ 6" O.C.                                        |                                       | +                                                                                                                        |              | 15" SIP SCREWS @ 6" O.C. 15" SIP SCREWS                                               |       |  |
| EACH END OF PANEL<br>CH TRUSS LOCATION 😂                                                          | (TYP.) AT EACH END OF PANEL<br>AT EACH TRUSS LOCATION           | • <br>•                               | I(TYP.) AT EACH END OF PANEL (TYP.) AT EACH I<br>AT EACH TRUSS LOCATION ♀ AT EACH TRUS                                   | END OF PANEL | I (TYP.) AT EACH END OF PANEL (TYP.) AT END<br>AT EACH TRUSS LOCATION 😪 AND AT THE NE | ID OF |  |
| 13                                                                                                |                                                                 |                                       | ROOF SLOPE                                                                                                               |              |                                                                                       |       |  |
|                                                                                                   |                                                                 | •<br>•<br>•                           |                                                                                                                          |              |                                                                                       |       |  |
| 23                                                                                                |                                                                 | · · · · · · · · · · · · · · · · · · · |                                                                                                                          | • <br>       |                                                                                       |       |  |
|                                                                                                   |                                                                 |                                       |                                                                                                                          |              |                                                                                       |       |  |
| 23                                                                                                |                                                                 |                                       | 19                                                                                                                       |              | 82                                                                                    |       |  |
| 20'-01" (PANEL LEN                                                                                | IGTHS)                                                          |                                       | 19'–9" (PANEL LENGTHS)                                                                                                   |              | (20'-08" PANEL LENGTHS)                                                               |       |  |
| 12                                                                                                |                                                                 |                                       | 19                                                                                                                       |              | 28                                                                                    |       |  |
|                                                                                                   | i                                                               | i                                     |                                                                                                                          |              |                                                                                       |       |  |
|                                                                                                   | 16" SIP SCREWS @ 6" O.C. (TYP.)<br>@ THE EAVE EDGE OF THE PANEL | <b>i</b>                              |                                                                                                                          |              |                                                                                       |       |  |
|                                                                                                   | 6" PANEI                                                        |                                       |                                                                                                                          | star toe 🔍   |                                                                                       | _     |  |
| ON PANELS ONLY)                                                                                   |                                                                 |                                       |                                                                                                                          |              | 38'-5"                                                                                |       |  |
|                                                                                                   |                                                                 |                                       |                                                                                                                          |              |                                                                                       |       |  |
|                                                                                                   |                                                                 |                                       | TING TRUSS // OVERALL PANEL LENGTH) OUT OF EXISTING WALLS)                                                               |              |                                                                                       |       |  |
|                                                                                                   | 12T -0 (00                                                      |                                       |                                                                                                                          |              |                                                                                       |       |  |