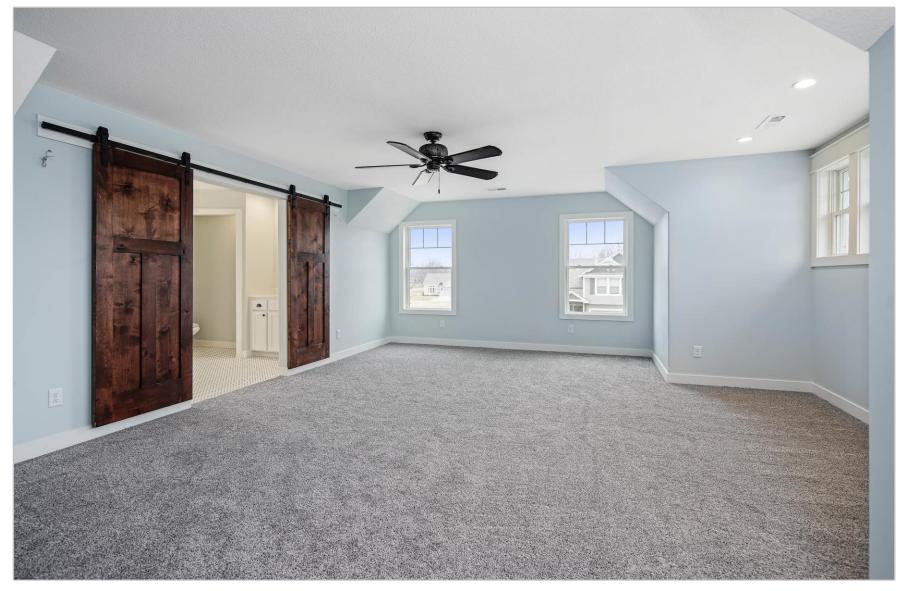

### **Project information**

Meyers Residence Peculiar, MO 64078

**Date Completed: 12/21/2017** 

Dimensions of building (all floors of multi-story building):

50' x 48'

Total sq. ft. of conditioned space: 2,455 sqft

#### **Built By (if different than applicant)**

CM Buildings Chris Meyers 22520 Legacy Drive Peculiar, MO 64078

Panels Manufactured By: Energy Panel Structures

Designed By (if different than applicant - SIPA will only recognize members)

Energy Panel Structures 603 N. Van Gordon Avenue Graettinger, IA 51342

Total sq. ft. of conditioned space: 2,455 sqft

SIP wall thickness and core material: 6-1/2" walls R-26







#### Phot view description





Front / side view





Front view





#### Interior views











Living space





Kitchen





#### Master Bedroom