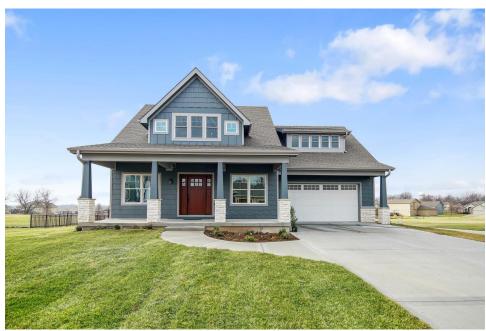

12-499-0756

Email Address: jstrunk@epsbuildings.com

Website: www.epsbuildings.com

Category: Single Family Homes (under 3,000 sq ft.)

High Performance: No

#### **Project information**

Meyers Residence Peculiar, MO 64078

**Date Completed: 12/21/2017** 

Dimensions of building (all floors of multi-story building):

50' x 48'

Total sq. ft. of conditioned space: 2,455 sqft

#### **Built By (if different than applicant)**

CM Buildings Chris Meyers 22520 Legacy Drive Peculiar, MO 64078

Panels Manufactured By: Energy Panel Structures

Designed By (if different than applicant - SIPA will only recognize members)

Energy Panel Structures 603 N. Van Gordon Avenue Graettinger, IA 51342

Total sq. ft. of conditioned space: 2,455 sqft

SIP wall thickness and core material: 6-1/2" walls R-26







#### Phot view description





Front / side view





Front view





#### Interior views











Living space





Kitchen





#### Master Bedroom