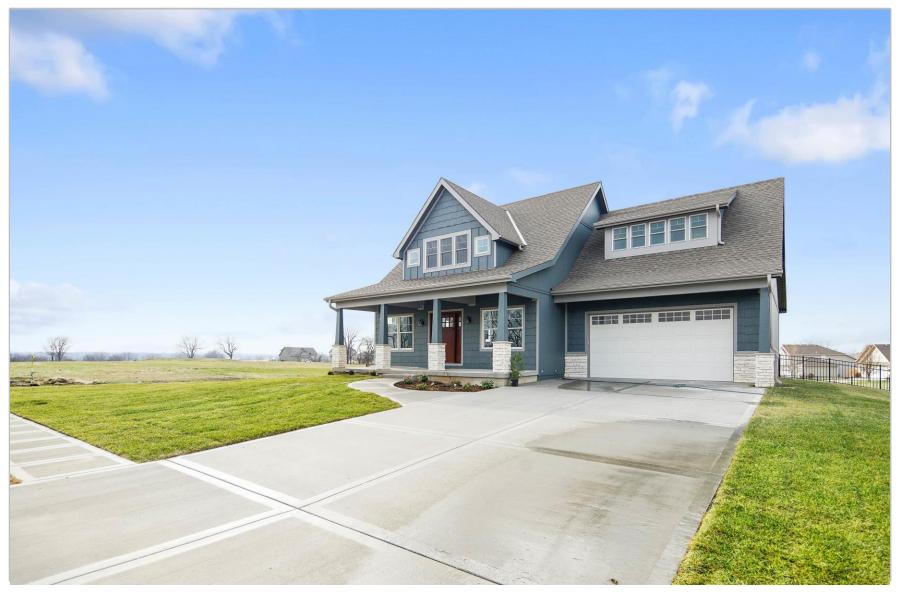

site: www.epsbuildings.com

Category: Single Family Homes (under 3,000 sq ft.)

High Performance: No

#### **Project information**

Meyers Residence Peculiar, MO 64078

**Date Completed: 12/21/2017** 

Dimensions of building (all floors of multi-story building):

50' x 48'

Total sq. ft. of conditioned space: 2,455 sqft

#### **Built By (if different than applicant)**

CM Buildings Chris Meyers 22520 Legacy Drive Peculiar, MO 64078

Panels Manufactured By: Energy Panel Structures

Designed By (if different than applicant - SIPA will only recognize members)

Energy Panel Structures 603 N. Van Gordon Avenue Graettinger, IA 51342

Total sq. ft. of conditioned space: 2,455 sqft

SIP wall thickness and core material: 6-1/2" walls R-26







#### Phot view description





Front / side view





Front view





#### Interior views











Living space





Kitchen





#### Master Bedroom