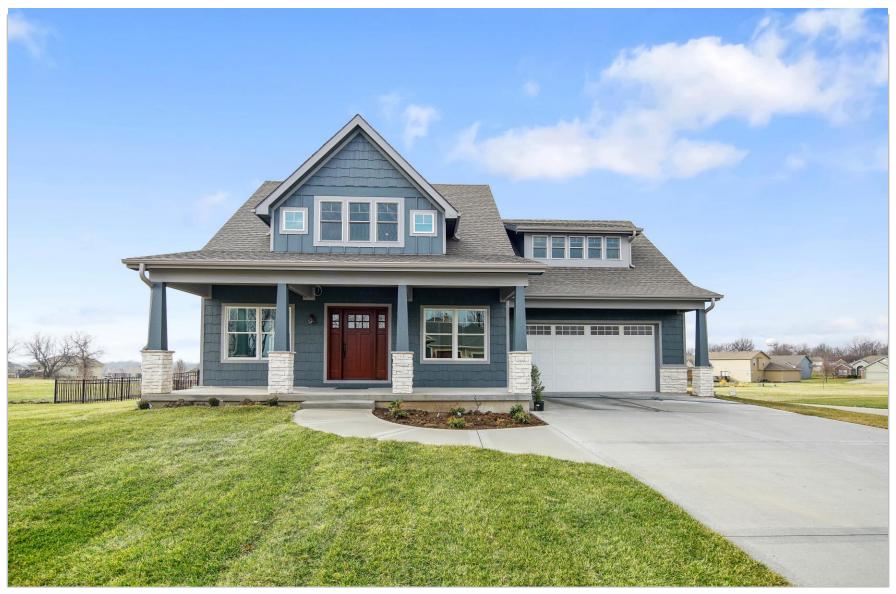

ldings.com

Category: Single Family Homes (under 3,000 sq ft.)

High Performance: No

#### **Project information**

Meyers Residence Peculiar, MO 64078

**Date Completed: 12/21/2017** 

Dimensions of building (all floors of multi-story building):

50' x 48'

Total sq. ft. of conditioned space: 2,455 sqft

#### **Built By (if different than applicant)**

CM Buildings Chris Meyers 22520 Legacy Drive Peculiar, MO 64078

Panels Manufactured By: Energy Panel Structures

Designed By (if different than applicant - SIPA will only recognize members)

Energy Panel Structures 603 N. Van Gordon Avenue Graettinger, IA 51342

Total sq. ft. of conditioned space: 2,455 sqft

SIP wall thickness and core material: 6-1/2" walls R-26







#### Phot view description





Front / side view





Front view





#### Interior views











Living space





Kitchen





#### Master Bedroom