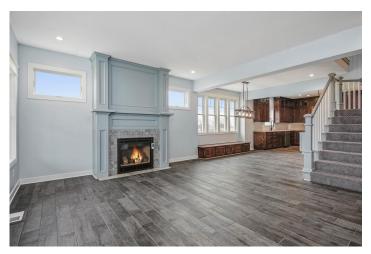

-499-0756

Email Address: jstrunk@epsbuildings.com

Website: www.epsbuildings.com

Category: Single Family Homes (under 3,000 sq ft.)

High Performance: No

#### **Project information**

Meyers Residence Peculiar, MO 64078

**Date Completed: 12/21/2017** 

Dimensions of building (all floors of multi-story building):

50' x 48'

Total sq. ft. of conditioned space: 2,455 sqft

#### **Built By (if different than applicant)**

CM Buildings Chris Meyers 22520 Legacy Drive Peculiar, MO 64078

Panels Manufactured By: Energy Panel Structures

Designed By (if different than applicant - SIPA will only recognize members)

Energy Panel Structures 603 N. Van Gordon Avenue Graettinger, IA 51342

Total sq. ft. of conditioned space: 2,455 sqft

SIP wall thickness and core material: 6-1/2" walls R-26







#### Phot view description





Front / side view





Front view





#### Interior views











Living space





Kitchen





#### Master Bedroom