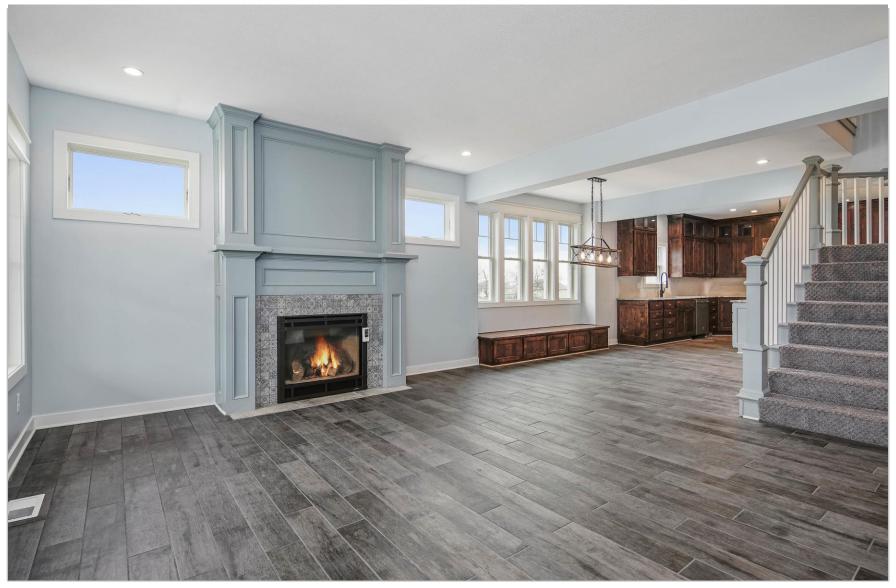

k@epsbuildings.com

Website: www.epsbuildings.com

Category: Single Family Homes (under 3,000 sq ft.)

High Performance: No

#### **Project information**

Meyers Residence Peculiar, MO 64078

**Date Completed: 12/21/2017** 

Dimensions of building (all floors of multi-story building):

50' x 48'

Total sq. ft. of conditioned space: 2,455 sqft

#### **Built By (if different than applicant)**

CM Buildings Chris Meyers 22520 Legacy Drive Peculiar, MO 64078

Panels Manufactured By: Energy Panel Structures

Designed By (if different than applicant - SIPA will only recognize members)

Energy Panel Structures 603 N. Van Gordon Avenue Graettinger, IA 51342

Total sq. ft. of conditioned space: 2,455 sqft

SIP wall thickness and core material: 6-1/2" walls R-26







#### Phot view description





Front / side view





Front view





#### Interior views











Living space





Kitchen





#### Master Bedroom