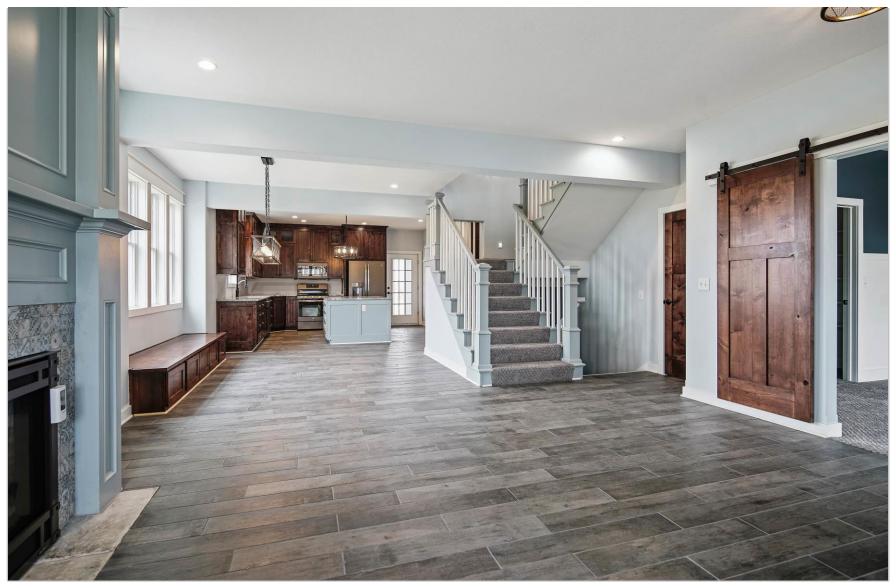

3,000 sq ft.)

High Performance: No

#### **Project information**

Meyers Residence Peculiar, MO 64078

**Date Completed: 12/21/2017** 

Dimensions of building (all floors of multi-story building):

50' x 48'

Total sq. ft. of conditioned space: 2,455 sqft

#### **Built By (if different than applicant)**

CM Buildings Chris Meyers 22520 Legacy Drive Peculiar, MO 64078

Panels Manufactured By: Energy Panel Structures

Designed By (if different than applicant - SIPA will only recognize members)

Energy Panel Structures 603 N. Van Gordon Avenue Graettinger, IA 51342

Total sq. ft. of conditioned space: 2,455 sqft

SIP wall thickness and core material: 6-1/2" walls R-26







#### Phot view description





Front / side view





Front view





#### Interior views











Living space





Kitchen





#### Master Bedroom