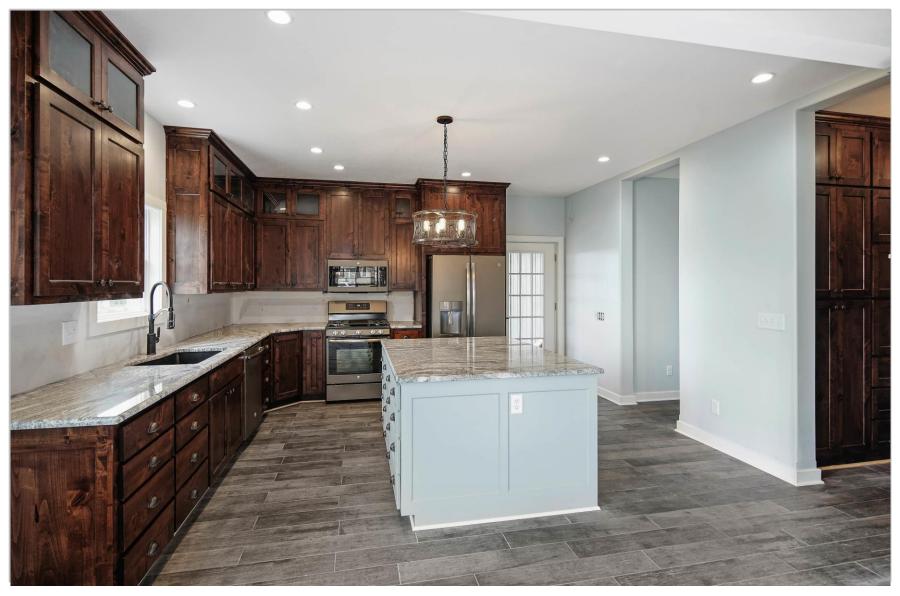

High Performance: No

#### **Project information**

Meyers Residence Peculiar, MO 64078

**Date Completed: 12/21/2017** 

Dimensions of building (all floors of multi-story building):

50' x 48'

Total sq. ft. of conditioned space: 2,455 sqft

#### **Built By (if different than applicant)**

CM Buildings Chris Meyers 22520 Legacy Drive Peculiar, MO 64078

Panels Manufactured By: Energy Panel Structures

Designed By (if different than applicant - SIPA will only recognize members)

Energy Panel Structures 603 N. Van Gordon Avenue Graettinger, IA 51342

Total sq. ft. of conditioned space: 2,455 sqft

SIP wall thickness and core material: 6-1/2" walls R-26







#### Phot view description





Front / side view





Front view





#### Interior views











Living space





Kitchen





#### Master Bedroom