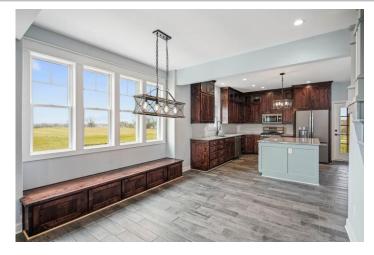

e Family Homes (under 3,000 sq ft.)

High Performance: No

#### **Project information**

Meyers Residence Peculiar, MO 64078

**Date Completed: 12/21/2017** 

Dimensions of building (all floors of multi-story building):

50' x 48'

Total sq. ft. of conditioned space: 2,455 sqft

#### **Built By (if different than applicant)**

CM Buildings Chris Meyers 22520 Legacy Drive Peculiar, MO 64078

Panels Manufactured By: Energy Panel Structures

Designed By (if different than applicant - SIPA will only recognize members)

Energy Panel Structures 603 N. Van Gordon Avenue Graettinger, IA 51342

Total sq. ft. of conditioned space: 2,455 sqft

SIP wall thickness and core material: 6-1/2" walls R-26







#### Phot view description





Front / side view





Front view





#### Interior views











Living space





Kitchen





#### Master Bedroom