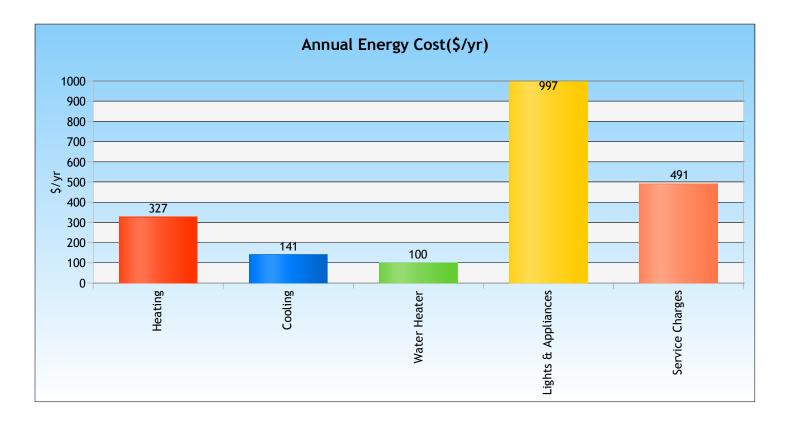

Confirmed 2020-07-28 Rating No:58-1706 Rater ID:2879310

| Annual Energy Costs       | \$/yr |
|---------------------------|-------|
| Heating                   | 327   |
| Cooling                   | 141   |
| Water Heating             | 100   |
| Lights & Appliances       | 997   |
| Photovoltaics             | -0    |
| Service Charges           | 491   |
| Total                     | 2055  |
| Average Monthly(\$/Month) | 171   |