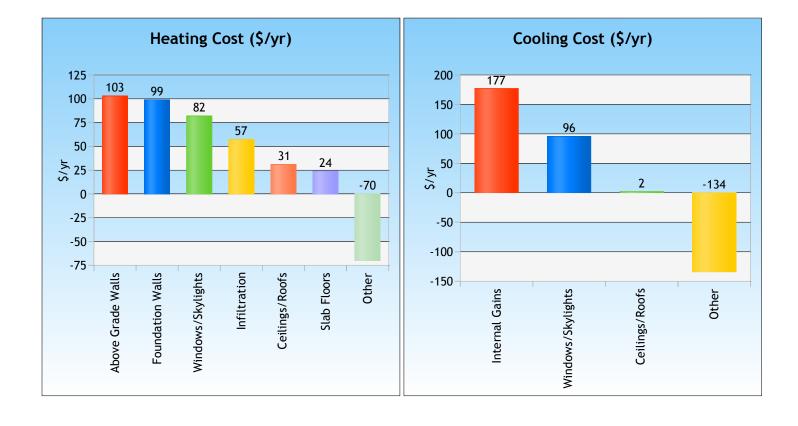

#### **ANNUAL ENERGY PROFILE**

| Energy End-Use      | Component           | Consumption(MMBtu/yr) | Cost(\$/yr) |
|---------------------|---------------------|-----------------------|-------------|
| HEATING             | Above Grade Walls   | 15.5                  | 103         |
|                     | Foundation Walls    | 14.9                  | 99          |
|                     | Windows/Skylights   | 12.3                  | 82          |
|                     | Infiltration        | 8.5                   | 57          |
|                     | Ceilings/Roofs      | 4.6                   | 31          |
|                     | Slab Floors         | 3.6                   | 24          |
|                     | Other               | -10.5                 | -70         |
|                     | Total               | 49.0                  | 327         |
|                     |                     |                       |             |
| COOLING             | Internal Gains      | 4.4                   | 177         |
|                     | Windows/Skylights   | 2.4                   | 96          |
|                     | Ceilings/Roofs      | 0.0                   | 2           |
|                     | Other               | -3.3                  | -134        |
|                     | Total               | 3.5                   | 141         |
|                     |                     |                       |             |
| WATER HEATING       | Water Heater        | 16.4                  | 100         |
|                     |                     |                       |             |
| LIGHTS & APPLIANCES | Lights & Appliances | 27.3                  | 997         |