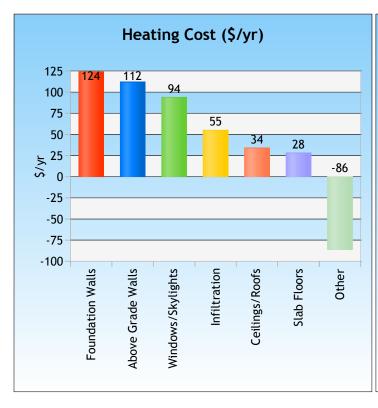

#### **ANNUAL ENERGY PROFILE**

| <b>Energy End-Use</b> | Component           | Consumption(MMBtu/yr) | Cost(\$/yr) |
|-----------------------|---------------------|-----------------------|-------------|
| HEATING               | Foundation Walls    | 18.5                  | 124         |
|                       | Above Grade Walls   | 16.7                  | 112         |
|                       | Windows/Skylights   | 14.0                  | 94          |
|                       | Infiltration        | 8.2                   | 55          |
|                       | Ceilings/Roofs      | 5.0                   | 34          |
|                       | Slab Floors         | 4.2                   | 28          |
|                       | Other               | -12.8                 | -86         |
|                       | Total               | 53.8                  | 360         |
|                       |                     |                       |             |
| COOLING               | Internal Gains      | 4.2                   | 174         |
|                       | Windows/Skylights   | 1.8                   | 73          |
|                       | Ceilings/Roofs      | 0.1                   | 2           |
|                       | Other               | -3.3                  | -135        |
|                       | Total               | 2.8                   | 114         |
|                       |                     |                       |             |
| WATER HEATING         | Water Heater        | 16.2                  | 95          |
|                       |                     |                       |             |
| LIGHTS & APPLIANCES   | Lights & Appliances | 28.3                  | 1048        |