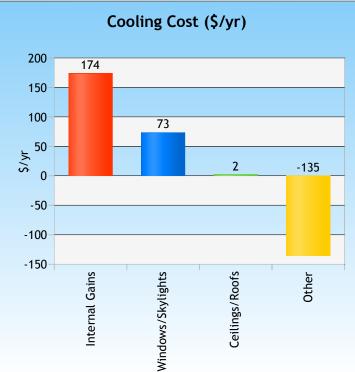

#### **ANNUAL ENERGY PROFILE**

| <b>Energy End-Use</b> | Component           | Consumption(MMBtu/yr) | Cost(\$/yr) |
|-----------------------|---------------------|-----------------------|-------------|
| HEATING               | Foundation Walls    | 18.5                  | 124         |
|                       | Above Grade Walls   | 16.7                  | 112         |
|                       | Windows/Skylights   | 14.0                  | 94          |
|                       | Infiltration        | 8.2                   | 55          |
|                       | Ceilings/Roofs      | 5.0                   | 34          |
|                       | Slab Floors         | 4.2                   | 28          |
|                       | Other               | -12.8                 | -86         |
|                       | Total               | 53.8                  | 360         |
|                       |                     |                       |             |
| COOLING               | Internal Gains      | 4.2                   | 174         |
|                       | Windows/Skylights   | 1.8                   | 73          |
|                       | Ceilings/Roofs      | 0.1                   | 2           |
|                       | Other               | -3.3                  | -135        |
|                       | Total               | 2.8                   | 114         |
|                       |                     |                       |             |
| WATER HEATING         | Water Heater        | 16.2                  | 95          |
|                       |                     |                       |             |
| LIGHTS & APPLIANCES   | Lights & Appliances | 28.3                  | 1048        |