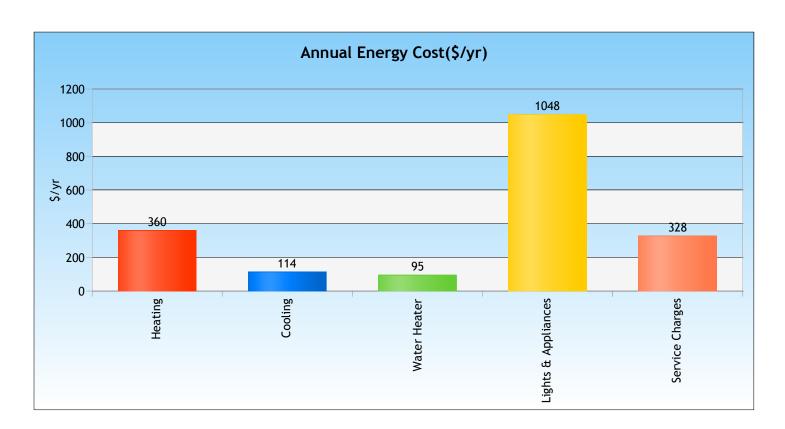

Builder

**Ultimate Construction** 

HERS

Confirmed 2020-07-22

Rating No:58-1706 Rater ID:2879310

**Annual Energy Costs** \$/yr Heating 360 Cooling 114 Water Heating 95 Lights & Appliances 1048 **Photovoltaics** -0 328 Service Charges 1945 Total Average Monthly(\$/Month) 162